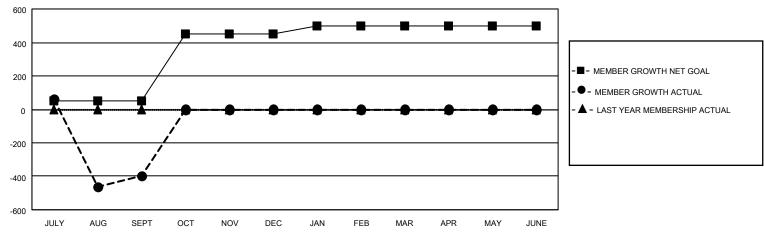

## MONTHLY MEMBERSHIP PROGRESS REPORT

LOCATION INDIA District 324 J Results as of: 9/30/2021

| Clubs                 |               |           |               | Members               |                        |                         |                                                    |
|-----------------------|---------------|-----------|---------------|-----------------------|------------------------|-------------------------|----------------------------------------------------|
| RESULTS FOR 2021-2022 |               |           |               | RESULTS FOR 2021-2022 |                        |                         |                                                    |
| QUARTER               | NEW CLUB GOAL | NEW CLUBS | DROPPED CLUBS | QUARTER MEME          | BER GROWTH NET<br>GOAL | MEMBER GROWTH<br>ACTUAL | DROPPED<br>MEMBERS ACTUAL<br>(including transfers) |
| JULY/AUG/SEPT         | 10            | 4         | 7             | JULY/AUG/SEPT         | 50                     | 377                     | 746                                                |
| OCT/NOV/DEC           | 10            | 0         | 0             | OCT/NOV/DEC           | 400                    | 0                       | 0                                                  |
| JAN/FEB/MAR           | 5             | 0         | 0             | JAN/FEB/MAR           | 50                     | 0                       | 0                                                  |
| APR/MAY/JUNE          | 0             | 0         | 0             | APR/MAY/JUNE          | 0                      | 0                       | 0                                                  |

## GOALS AND ACTUAL MEMBERS CUMULATIVE

| DROPPED CLUBS: 7 |            | 53 CLUBS OF 160 ADDED 1 OR<br>MORE NEW MEMBERS | GENDER DISTRIBUTION                   |                                  |  |
|------------------|------------|------------------------------------------------|---------------------------------------|----------------------------------|--|
|                  |            | NORE NEW WEINBERS                              | MALE<br>FEMALE                        | 3,677 (68.08%)<br>1,723 (31.90%) |  |
| DROPPED MEMBERS  |            |                                                | NON BINARY PREFER NOT TO ANSWER       | 0 (0.00%)                        |  |
| DECEASED         | 7          |                                                | PREFER NOT TO ANSWER                  | 1 (0.02 %)                       |  |
| CLUB CANCELLED   | 625<br>114 | CLICK HERE FOR CUMULATIVE                      | TOTAL FAMILY UNIT MEMBERS 3,726       |                                  |  |
| OTHER TOTAL      | 746        | MEMBERSHIP DATA                                | FAMILY MEMBERS PAYING HALF DUES 2,352 |                                  |  |
|                  |            |                                                |                                       |                                  |  |