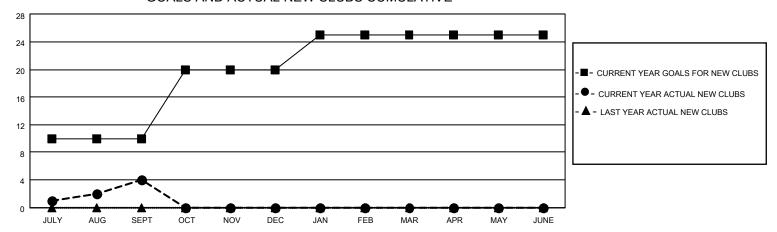

## MONTHLY MEMBERSHIP PROGRESS REPORT

LOCATION INDIA District 324 J Results as of: 9/30/2021

| Clubs                 |               |           |               | Members               |                        |                         |                                                    |
|-----------------------|---------------|-----------|---------------|-----------------------|------------------------|-------------------------|----------------------------------------------------|
| RESULTS FOR 2021-2022 |               |           |               | RESULTS FOR 2021-2022 |                        |                         |                                                    |
| QUARTER               | NEW CLUB GOAL | NEW CLUBS | DROPPED CLUBS | QUARTER MEME          | BER GROWTH NET<br>GOAL | MEMBER GROWTH<br>ACTUAL | DROPPED<br>MEMBERS ACTUAL<br>(including transfers) |
| JULY/AUG/SEPT         | 10            | 4         | 7             | JULY/AUG/SEPT         | 50                     | 377                     | 746                                                |
| OCT/NOV/DEC           | 10            | 0         | 0             | OCT/NOV/DEC           | 400                    | 0                       | 0                                                  |
| JAN/FEB/MAR           | 5             | 0         | 0             | JAN/FEB/MAR           | 50                     | 0                       | 0                                                  |
| APR/MAY/JUNE          | 0             | 0         | 0             | APR/MAY/JUNE          | 0                      | 0                       | 0                                                  |

## GOALS AND ACTUAL NEW CLUBS CUMULATIVE